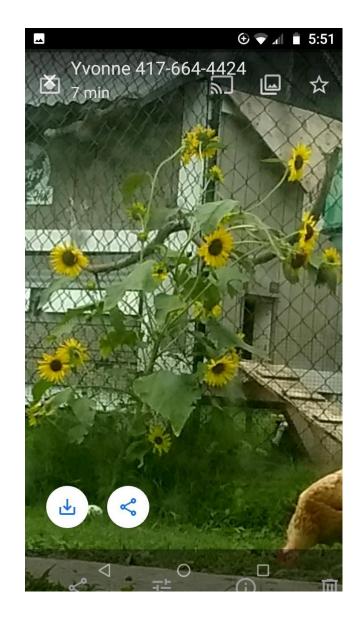

### **Organic Crops:**

- > Over 12 million seeds
- > Starters and Healing Herbs
- > Fruit Trees and Various Berries
- Enough seeds and crops for humans, livestock and hay
- Organic vegetables for Investors, Members and Overstock Sales
- Biodiesel Crops