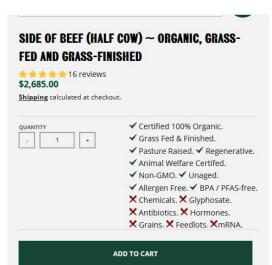

### \$2,685.00: Retail Pricing for Organic, Non-GMO, Non-mRNA ½ Cow

SHOP - ABOUT - VERIFIED REVIEWS FAQS BLOG SHOP PAY

**Example is from TruBeef's Website.** 