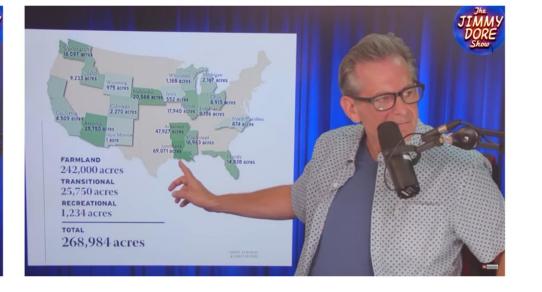

## WHY ARE BILLIONAIRES BUYING UP ALL THE FARM LAND?

LändReport

investment of more than \$690 million in

farmland assets.